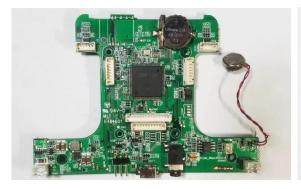

For more detail how to open X-lite can reference Video here: https://www.youtube.com/watch?v=U1-60Cl43hw&list=PL mM8SahKTf1QV rAEn7pF0oTBr5jeCVp&index=2

2, Disassemble Main Board and RF- Board

Upgrade internal Charging board will amount under RF Board.