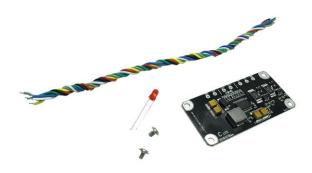

(Upgrade internal Charging Board)

# 3, Soldering wires on Charging Board

Yellow Cable---> 2S White Cable---> 1S Blue Cable ----> GND

4, Add LED Charging status light for Charging boardInstall LED under power Button, fixing by Hot glue.

- 5, Install RF board and Main Board back
- 6, Connection Charging board GND and +5V to USB port