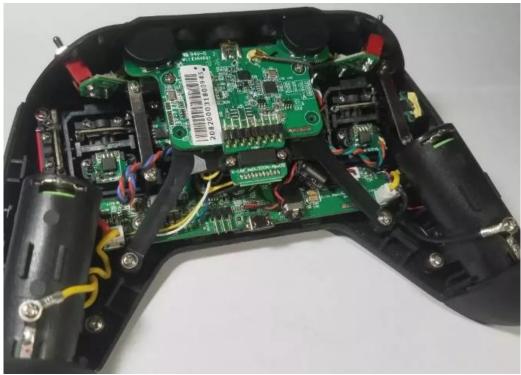

For more detail how to open X-lite can reference Video here: https://www.youtube.com/watch?v=U1-60Cl43hw&list=PL mM8SahKTf1QV rAEn7pF0oTBr5jeCVp&index=2

2, Disassemble Main Board and RF- Board

Upgrade internal Charging board will amount under RF Board.