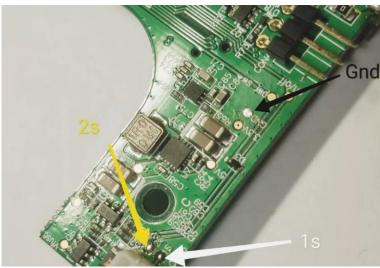

# 3, Soldering wires on Charging Board

Yellow Cable---> 2S White Cable---> 1S Blue Cable ----> GND

4, Add LED Charging status light for Charging boardInstall LED under power Button, fixing by Hot glue.

- 5, Install RF board and Main Board back
- 6, Connection Charging board GND and +5V to USB port