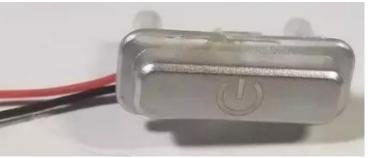

# 3, Soldering wires on Charging Board

Yellow Cable---> 2S White Cable---> 1S Blue Cable ----> GND

4, Add LED Charging status light for Charging boardInstall LED under power Button, fixing by Hot glue.

- 5, Install RF board and Main Board back
- 6, Connection Charging board GND and +5V to USB port