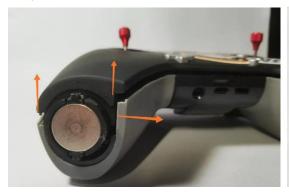

#### 1, Open X-lite

\* Take SD card and Battery out at first

Remove all screws, and open start from inside of battery case. Please close attention and be careful, the Buckle may broken if uncomfortable strength.

# 3, Soldering wires on Charging Board

Yellow Cable---> 2S White Cable---> 1S Blue Cable ----> GND

4, Add LED Charging status light for Charging boardInstall LED under power Button, fixing by Hot glue.

- 5, Install RF board and Main Board back
- 6, Connection Charging board GND and +5V to USB port