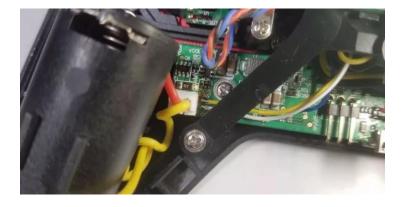

# 3, Soldering wires on Charging Board

Yellow Cable---> 2S White Cable---> 1S Blue Cable ----> GND

4, Add LED Charging status light for Charging boardInstall LED under power Button, fixing by Hot glue.

- 5, Install RF board and Main Board back
- 6, Connection Charging board GND and +5V to USB port

So far the upgrade modify has been completed.

Assemble close the case, plug the USB, LED light on indicating modify success!