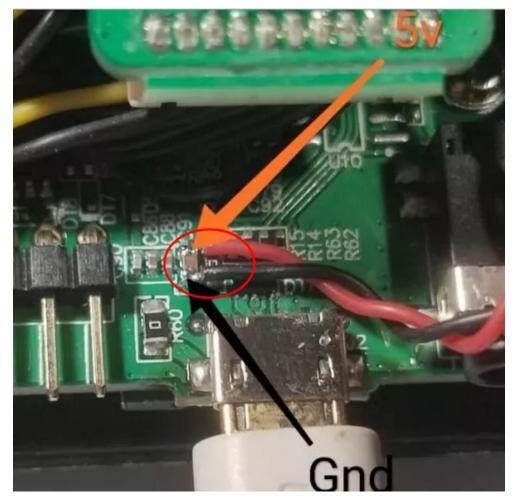

# 3, Soldering wires on Charging Board

Yellow Cable---> 2S White Cable---> 1S Blue Cable ----> GND

4, Add LED Charging status light for Charging boardInstall LED under power Button, fixing by Hot glue.

- 5, Install RF board and Main Board back
- 6, Connection Charging board GND and +5V to USB port