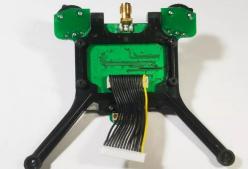

For more detail how to open X-lite can reference Video here: https://www.youtube.com/watch?v=U1-60Cl43hw&list=PL mM8SahKTf1QV rAEn7pF0oTBr5jeCVp&index=2

2, Disassemble Main Board and RF- Board

Upgrade internal Charging board will amount under RF Board.