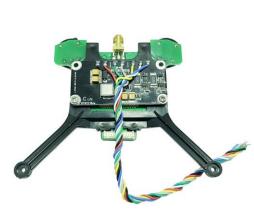

For more detail how to open X-lite can reference Video here: https://www.youtube.com/watch?v=U1-60Cl43hw&list=PL mM8SahKTf1QV rAEn7pF0oTBr5jeCVp&index=2

2, Disassemble Main Board and RF- Board

Upgrade internal Charging board will amount under RF Board.