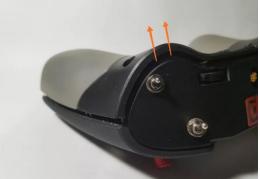

#### 1, Open X-lite

\* Take SD card and Battery out at first

Remove all screws, and open start from inside of battery case. Please close attention and be careful, the Buckle may broken if uncomfortable strength.

For more detail how to open X-lite can reference Video here: https://www.youtube.com/watch?v=U1-60Cl43hw&list=PL mM8SahKTf1QV rAEn7pF0oTBr5jeCVp&index=2

2, Disassemble Main Board and RF- Board

Upgrade internal Charging board will amount under RF Board.