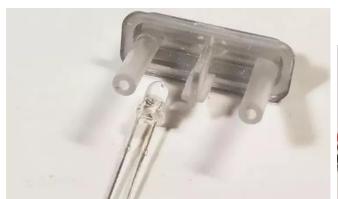

# 3, Soldering wires on Charging Board

Yellow Cable---> 2S White Cable---> 1S Blue Cable ----> GND

4, Add LED Charging status light for Charging boardInstall LED under power Button, fixing by Hot glue.

- 5, Install RF board and Main Board back
- 6, Connection Charging board GND and +5V to USB port